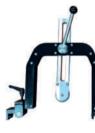

#### **Negative Load Supports**

Accessory recommended to secure cantil ver-mounted rotors and components with high vibration levels, such as crankshas. Each support is adjustable in height.