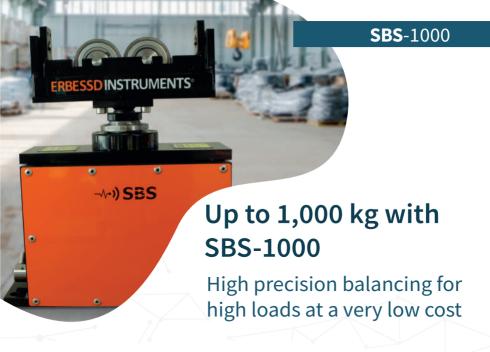

# **SBS-1000**

**SOFT BEARING SUSPENSION | Datasheet** 

The SBS-Series Soft Bearing Suspensions are the heart of any precise Balancing machine. Build your own balancing machine affordably, without sacrificing exceptional performance.

The SBS-1000 can support up to 1,000 kg, 500 kg each support, and their slices allow journal diameters up to 150 mm (5.90 in).

- >High sensitivity and accuracy
- >Lock system
- >Elevation screw
- >Compatible with any accelerometer
- >Blueprints of transmission system, pedestals and bench frame to build your own balancing machine

01

Balancings are done at higher frequencies than the resonance frequency of the suspensions

Max: 1.000 kg (2.204.62 lb) Min: 3 kg (6.61 lb)