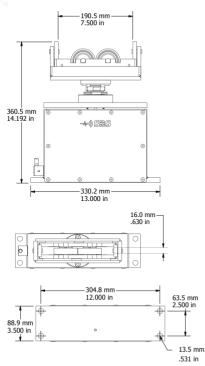

#### Dimensions:

331 x 90 x 361 mm (13.03 x 3.54 x 14.21 in)

Weight: 23 kg (50.70 lb)/Unit

Lubrication: Manual

Precision:

Lock system:

Journal diameter: Max: 150 mm (5.90 in)

Elevation screw: 18 mm 0.70 in