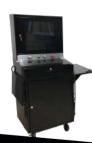

#### **Control Module**

Cabinet with control panel with start, stop, rotation change and rotation speed buttons. Compartments for PC and storage of your tools and balancing devices.