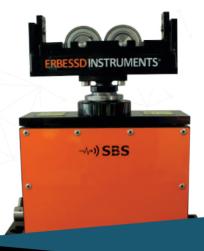

# **SBS-1000**

**SOFT BEARING SUSPENSION | Datasheet** 

The SBS-Series Soft Bearing Suspensions are the heart of any precise Balancing machine. Build your own balancing machine affordably, without sacrificing exceptional performance.

The SBS-1000 can support up to 1,000 kg, 500 kg each support, and their slices allow journal diameters up to 150 mm (5.90 in).

- >High sensitivity and accuracy
- >Lock system
- >Elevation screw
- >Compatible with any accelerometer
- >Blueprints of transmission system, pedestals and bench frame to build your own balancing machine

01

Balancings are done at higher frequencies than the resonance frequency of the suspensions

Max: 1.000 kg (2.204.62 lb) Min: 3 kg (6.61 lb)