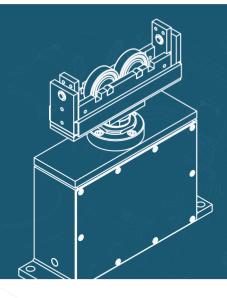

# **SBS-1000**

**SOFT BEARING SUSPENSION | Datasheet** 

The SBS-Series Soft Bearing Suspensions are the heart of any precise Balancing machine. Build your own balancing machine affordably, without sacrificing exceptional performance.

The SBS-1000 include an elevation screw with a range of 18 mm 0.70 in. For a better contact between the journal and the rollers, the SBS-1000 has a swing system with a pitch of up to 10°. This allows a perfect contact to avoid damages to the journal rolling surface.

The SBS-1000 can support up to 1,000 kg, 500 kg each support, and their slices allow journal diameters up to 150 mm (5.90 in).

- >High sensitivity and accuracy
- >Lock system
- >Elevation screw
- >Compatible with any accelerometer
- >Blueprints of transmission system, pedestals and bench frame to build your own balancing machine