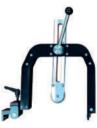

### **Negative Load Supports**

Accessory recommended to secure cantilever-mounted rotors and components with high vibration levels, such as crankshafts.
Each support is adjustable in height.