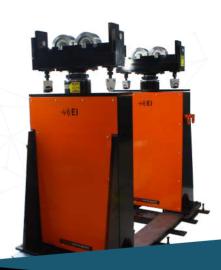

# SBS-25T

**SOFT BEARING SUSPENSION** | Datasheet

The SBS-Series Soft Bearing Suspensions are the heart of any precise Balancing machine. Build your own balancing machine affordably, without sacrificing exceptional performance.

The SBS-25T include an elevation screw with a range of 50 mm (1.96 in). For a better contact between the journal and the rollers, the SBS-25T has a swing system with a pitch of up to 10°. This allows a perfect contact to avoid damages to the journal rolling surface.

The SBS-25T can support up to 25,000 kg, 12,500 kg each support, and their slices allow journal diameters up to 600 mm (23.62 in).

Balancings are done at higher frequencies than the resonance frequency of the suspensions