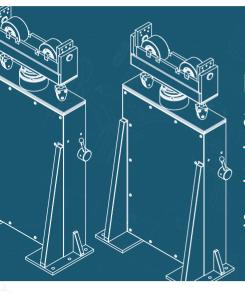

# SBS-25T

**SOFT BEARING SUSPENSION** | Datasheet

The SBS-Series Soft Bearing Suspensions are the heart of any precise Balancing machine. Build your own balancing machine affordably, without sacrificing exceptional performance.

The SBS-25T include an elevation screw with a range of 50 mm (1.96 in). For a better contact between the journal and the rollers, the SBS-25T has a swing system with a pitch of up to 10°. This allows a perfect contact to avoid damages to the journal rolling surface.

The SBS-25T can support up to 25,000 kg, 12,500 kg each support, and their slices allow journal diameters up to 600 mm (23.62 in).

Balancings are done at higher frequencies than the resonance frequency of the suspensions

### **Negative Load Supports**

Accessory recommended to secure cantilever-mounted rotors and components with high vibration levels, such as crankshafts.
Each support is adjustable in height.