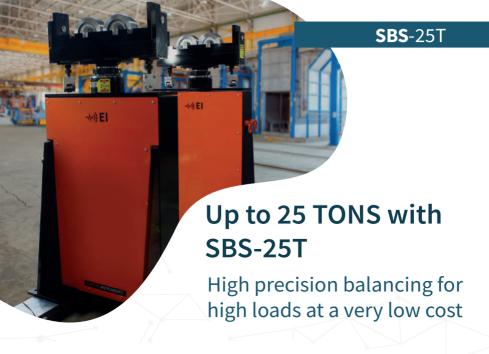

# SBS-25T

**SOFT BEARING SUSPENSION** | Datasheet

The SBS-Series Soft Bearing Suspensions are the heart of any precise Balancing machine. Build your own balancing machine affordably, without sacrificing exceptional performance.

The SBS-25T include an elevation screw with a range of 50 mm (1.96 in). For a better contact between the journal and the rollers, the SBS-25T has a swing system with a pitch of up to 10°. This allows a perfect contact to avoid damages to the journal rolling surface.

The SBS-25T can support up to 25,000 kg, 12,500 kg each support, and their slices allow journal diameters up to 600 mm (23.62 in).

Balancings are done at higher frequencies than the resonance frequency of the suspensions