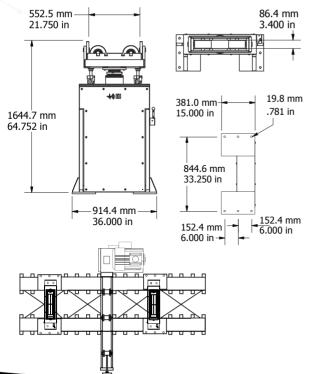

The SBS-25T can support up to 25,000 kg, 12,500 kg each support, and their slices allow journal diameters up to 600 mm (23.62 in).

Balancings are done at higher frequencies than the resonance frequency of the suspensions

### Dimensions:

1,175 x 254 x 1,992 mm (46.25 x 10 x 78.42 in)

### Lubrication:

Precision:

Lock system:

Max SBS displacement: 170 mm (6.69 in)

Elevation screw:

Max rotor diameter: 3,000 mm (118.11 in)