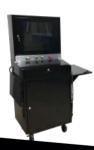

### **Control Module**

Cabinet with control panel with start, stop, rotation change and rotation speed buttons. Compartments for PC and storage of your tools and balancing devices.