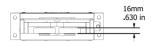

#### **Technical Specs**

Dimensions: 267 x 77 x 315 mm (10.51 x 3.03 x 12.40 in)

Weight: 15 kg (33.06 lb)/Unit

Lubrication:

Manual

Lock system: Vas

Max SBS displacement: 16 mm (0.62 in)

Elevation screw: 12 mm (0.47 in)