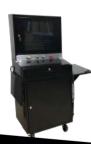

#### **Control Module**

Cabinet with control panel with start, stop, rotation change and rotation speed buttons. Compartments for PC and storage of your tools and balancing devices.