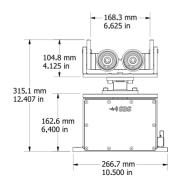

#### **Technical Specs**

Dimensions: 267 x 77 x 315 mm (10.51 x 3.03 x 12.40 in)

Weight: 15 kg (33.06 lb)/Unit

Lubrication:

Manual

Lock system: Vas

Max SBS displacement: 16 mm (0.62 in)

Elevation screw: 12 mm (0.47 in)