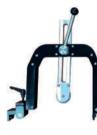

#### **Negative Load Supports**

Accessory recommended to secure cantil ver-mounted rotors and components with high vibration levels, such as crankshas. Each support is adjustable in height.