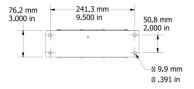

#### **Technical Specs**

Dimensions: 267 x 77 x 315 mm (10.51 x 3.03 x 12.40 in)

Weight: 15 kg (33.06 lb)/Unit

Lubrication:

Manual

Lock system: Vas

Max SBS displacement: 16 mm (0.62 in)

Elevation screw: 12 mm (0.47 in)