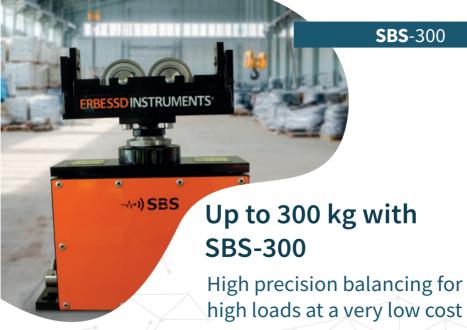

# **SBS-300**

**SOFT BEARING SUSPENSION** | Datasheet

The SBS-Series Soft Bearing Suspensions are the heart of any precise Balancing machine. Build your own balancing machine affordably, without sacrificing exceptional performance.

The SBS-300 can support up to 300 kg, 150 kg each support, and their slices allow journal diameters up to 130 mm (5.11 in).

- >High sensitivity and accuracy
- >Lock system
- >Elevation screw
- >Compatible with any accelerometer
- >Blueprints of transmission system, pedestals and bench frame to build your own balancing machine

Balancings are done at higher frequencies than the resonance frequency of the suspensions