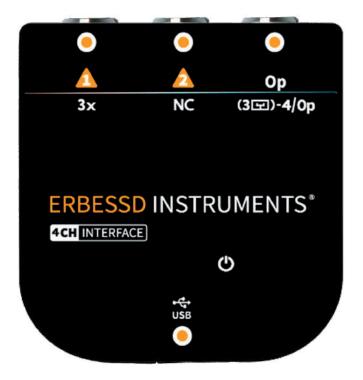

## GX-400 4 Channel Interface

Need to record 4 channels simultaneously?

Your solution...

GX-400

4 Channel Interface

...the **4 Channel Interface** with 3 connection ports to perform vibration analysis and 1& 2 planes dynamic balancing.

# HOW TO USE WITH...

| Connections                          |          |              |           |
|--------------------------------------|----------|--------------|-----------|
| Sensor Type                          | Port 1   | Port 2       | Port 3    |
| Triaxial<br>Accelerometer<br>24V     | <b>√</b> | *            | *         |
| Accelerometer<br>5V<br>Accelerometer | *        | <b>∨</b>     | V         |
| Tachometer                           | X        | $\checkmark$ | $\sqrt{}$ |

3 Input 5-Pin LEMO connectors.

Up to 4 mono-axial accelerometers.

1 tri-axial & 1 mono-axial accelerometer.

Compatible with 5V sensors.

<sup>\*</sup>Optional: Adaptor-cable is required tu input signal on channel 3