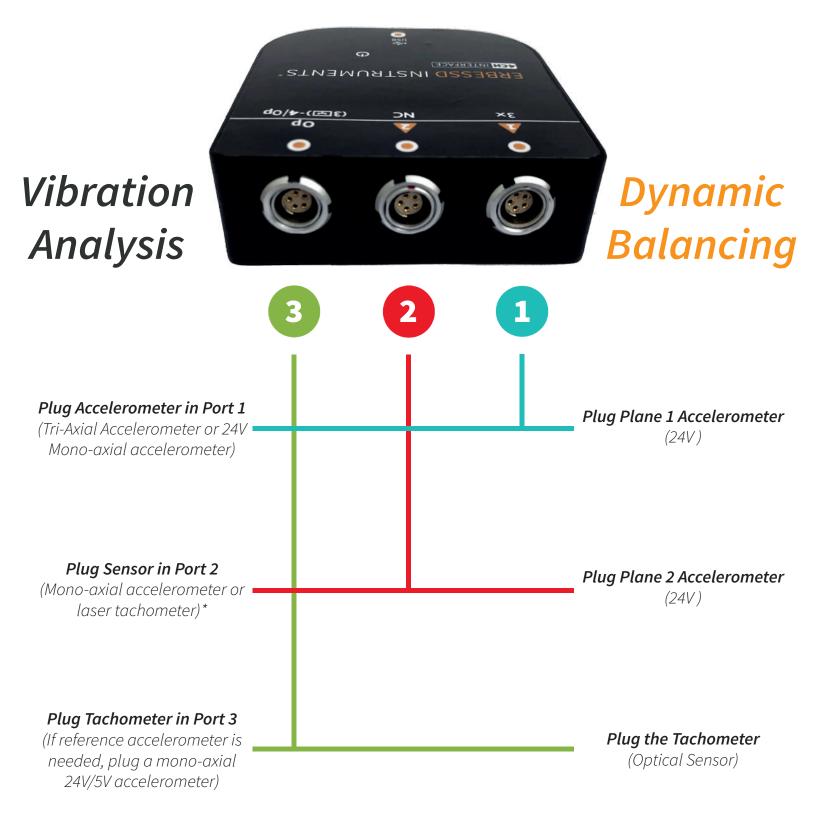

## GX-400 4 Channel Interface

Need to record 4 channels simultaneously?

Your solution...

GX-400

4 Channel Interface

...the **4 Channel Interface** with 3 connection ports to perform vibration analysis and 1& 2 planes dynamic balancing.

# HOW TO USE WITH...

| Connections                          |          |              |           |
|--------------------------------------|----------|--------------|-----------|
| Sensor Type                          | Port 1   | Port 2       | Port 3    |
| Triaxial<br>Accelerometer<br>24V     | <b>√</b> | *            | *         |
| Accelerometer<br>5V<br>Accelerometer | *        | <b>∨</b>     | V         |
| Tachometer                           | X        | $\checkmark$ | $\sqrt{}$ |

3 Input 5-Pin LEMO connectors.

Up to 4 mono-axial accelerometers.

1 tri-axial & 1 mono-axial accelerometer.

Compatible with 5V sensors.

<sup>\*</sup>Optional: Adaptor-cable is required tu input signal on channel 3